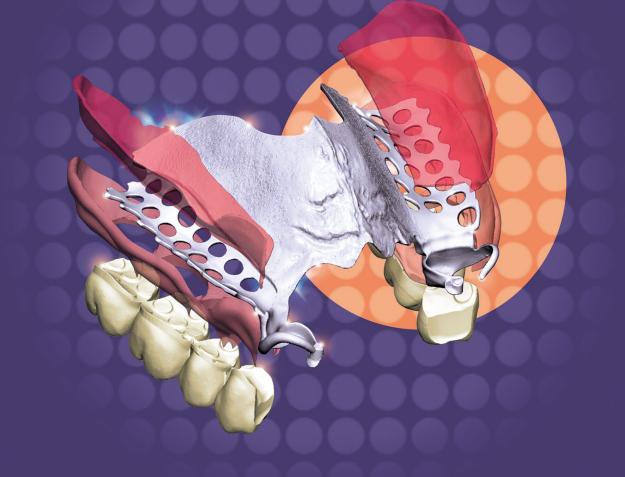

# PartialCAD 3.2 Elefsina at a glance

Go fully digital with all components of the partial denture with QuickSnap

- Former beta feature QuickSnap, a new workflow to design the first complete digital partial dentures, is now available to all users
- Enjoy maximum freedom and flexibility for —
  3D printing of the framework, gingiva and teeth in parallel to increase production efficiency
- With the QuickSnap design mode, the produced parts can be easily assembled

## Save valuable design time

- Streamline your design of screw-retained hybrid dentures
- **Design clasps** with a single click

Get the full highlights from your reseller.