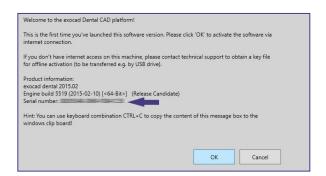

## By using DentalCAD, ChairsideCAD or exoplan (not yet activated)

- 1. Plug in your dongle into your PC or laptop.
- 2. Run the DentalCAD application ../DentalCADApp/bin/DentalCADApp.exe
  - or ChairsideCAD application .../ChairsideCAD/bin/DentalCADApp.exe
  - or exoplan application .../ImplantPlanning/bin/ImplantPlanning.exe
- 3. The software will ask you for activation. You find the serial number in the window that appears.