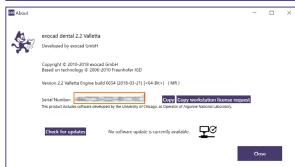

- 1. Plug in your dongle into your PC or laptop.
- **2.** Run the *DentalCAD* application ../DentalCADApp/bin/DentalCADApp.exe
  - or ChairsideCAD application .../ChairsideCAD/bin/DentalCADApp.exe
  - or exoplan application .../ImplantPlanning.exe
- 3. Click on **Tools** in the main menu on the right side of the screen.
- 4. Choose and click **About**.

**5.** Copy the serial number to your clipboard by clicking on **Copy**.