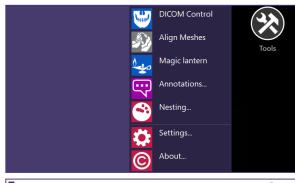

- 1. Plug in your dongle into your PC or laptop.
- **2.** Run the *DentalCAD* application ../DentalCADApp/bin/DentalCADApp.exe
  - or ChairsideCAD application .../ChairsideCAD/bin/DentalCADApp.exe
  - or exoplan application .../ImplantPlanning.exe
- 3. Click on **Tools** in the main menu on the right side of the screen.
- 4. Choose and click **About**.