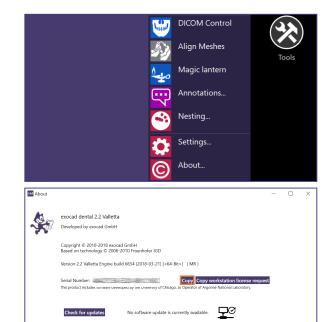

## Obtaining your dongle serial number using DentalCAD, ChairsideCAD or exoplan (activated)

- 1. Plug your dongle into your PC or laptop.
- 2. Run the *DentalCAD* application ../DentalCADApp/bin/DentalCADApp.exe

or ChairsideCAD application .../ChairsideCAD/bin/DentalCADApp.exe

or *exoplan* application .../ImplantPlanning/bin/ImplantPlanning.exe

- **3.** Click **Tools** in the main menu on the right side of the screen.
- 4. Click About.
- Copy the serial number to your clipboard by clicking Copy.

© by exocad GmbH, Rosa-Parks-Str. 2, 64295 Darmstadt, Germany Copying, publishing, extracting content or transferring to third party is prohibited without written permission of exocad GmbH.